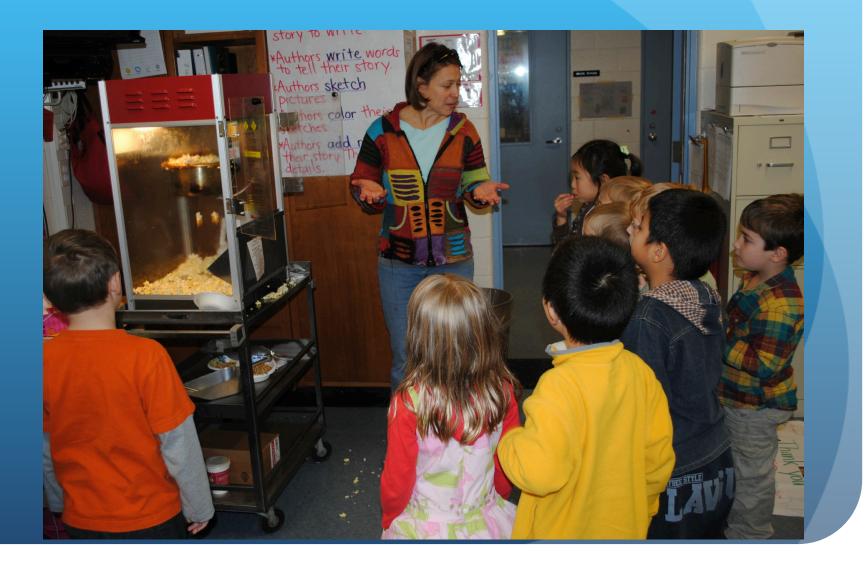

### Popcorn Fridays

You put all that together (and more), and you get a National Blue Ribbon School!